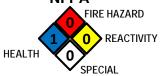

ts washer.

**NOTE**: This is a water-based product. Parts cleaned with this solution may need coating or painting soon after to prevent rusting.

<u>PRACTICAL TREATMENT</u>: Contains anionic surfactants. Avoid contact with eyes and prolonged contact with skin. In case of eye contact, flush with water for 15 minutes. Then seek immediate medical attention. For skin contact, wash with soap and water. If irritation persists, seek medical attention. Do not take internally. Do not use or store near heat, spark or flame.

# KEEP OUT OF REACH OF CHILDREN See Side Panel for First Aid Instructions

See MSDS for Complete Safety Information

MSDS No. B343

NET CONTENTS: 55-gallons

CONTAINS (CAS #):

5989-27-8 D'LIMONENE

26027-38-3 NONYLPHENOL ETHOXYLATE

7732-18-5 WATER

### **HMIS**



**NFPA**