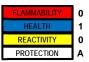

er of the parts washer.

**NOTE**: This is a water-based product. Parts cleaned with this solution may need coating or painting soon after to prevent rusting.

<u>PRACTICAL TREATMENT</u>: Contains anionic surfactants. Avoid contact with eyes and prolonged contact with skin. In case of eye contact, flush with water for 15 minutes. Then seek immediate medical attention. For skin contact, wash with soap and water. If irritation persists, seek medical attention. Do not take internally. Do not use or store near heat, spark or flame.

# KEEP OUT OF REACH OF CHILDREN See Side Panel for First Aid Instructions

See MSDS for Complete Safety Information

MSDS No. B343

NET CONTENTS: 55-gallons

CONTAINS (CAS #):

5989-27-8 D'LIMONENE

26027-38-3 NONYLPHENOL ETHOXYLATE

7732-18-5 WATER

### **HMIS**



**NFPA**